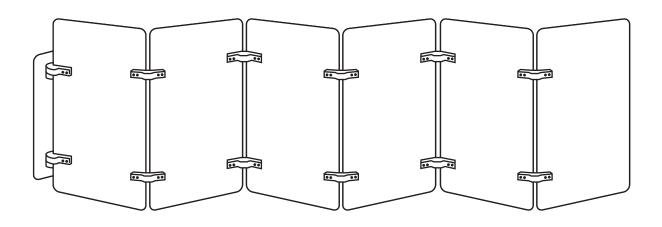

belsduc 12 months +

## wall element "beehive"

## **⚠ WARNING:**

This toy requires adult assembly. Unassembled, it contains potentially hazardous points and small parts. please keep it out of baby's reach.

This toy is not intended to be used closed to swimming pools, stairs, roadways hills, streets or inclines. Capacity only for child. Always wear shoes during use. Can only be use regarding the young children under adult supervision. The adult should instruct the children to use this toy correctly. Reminder that the toy should be used with caution since skill is required to avoid falls or collisions causing injury to user or third parties. Please carry out check fastenings and maintenance of the main parts (such as braking system) at regular intervals.



|                      | (a) | (G) | © © | (d) | (e) | (f) | (g) | (h) | M6x65<br>(i) | (j) |    |
|----------------------|-----|-----------------------------------------|-----|-----|-----|-----|-----|-----|--------------|-----|----|
| Shape of Star        | 1×  | 1×                                      | 1×  | 0   | 0   | 0   |     | 6x  | 6x           |     | 1x |
| Shape of Bone        | 1×  | 1×                                      | 1x  | 1×  | 1×  | 1x  |     | 16x | 16x          |     | 1x |
| Screen of 3 Element  | 1x  | 1x                                      | 1x  | 0   | 0   | 0   | 1x  | 8x  | 10x          | 4x  | 2x |
| Screen of 6 Elements | 1×  | 1x                                      | 1×  | 1x  | 1×  | 1x  | 1x  | 20x | 22x          | 4x  | 2x |

NOTE: Please read instr