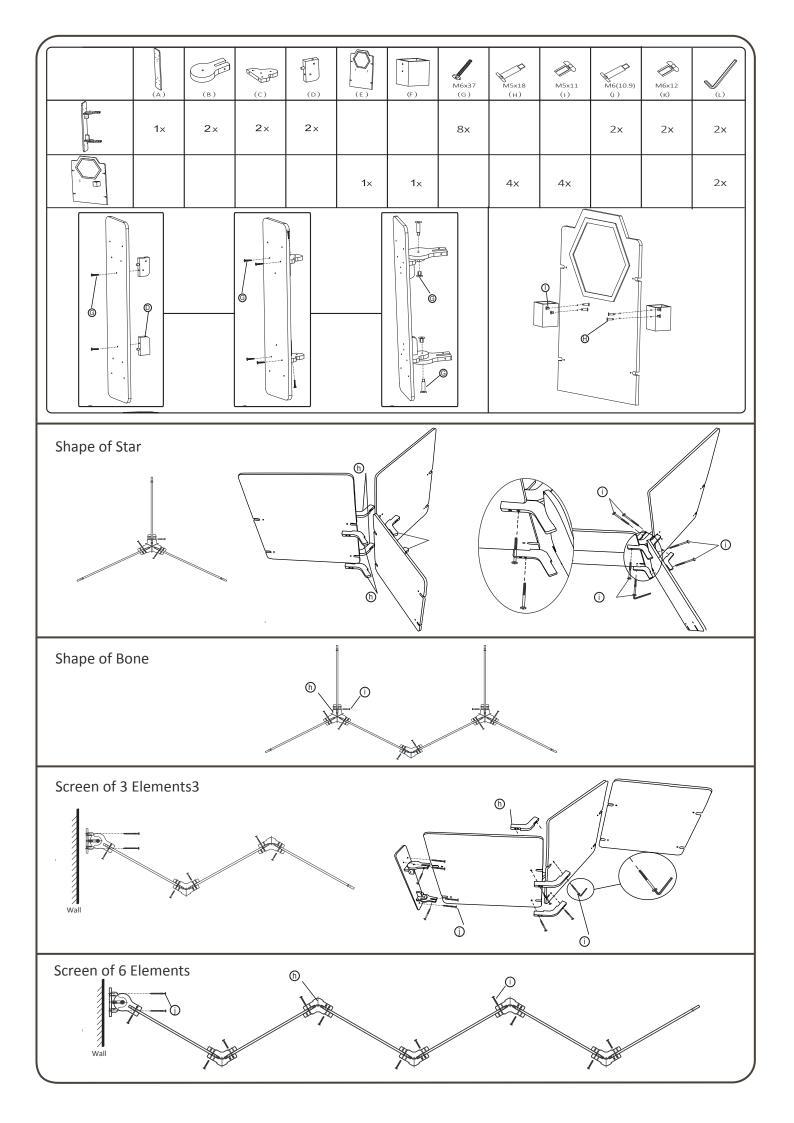

|                      | (a) | (G) | © © | (d) | (e) | (f) | (g) | (h) | M6x65<br>(i) | (j) |    |
|----------------------|-----|-----------------------------------------|-----|-----|-----|-----|-----|-----|--------------|-----|----|
| Shape of Star        | 1×  | 1×                                      | 1×  | 0   | 0   | 0   |     | 6x  | 6x           |     | 1x |
| Shape of Bone        | 1×  | 1×                                      | 1x  | 1×  | 1×  | 1x  |     | 16x | 16x          |     | 1x |
| Screen of 3 Element  | 1x  | 1x                                      | 1x  | 0   | 0   | 0   | 1x  | 8x  | 10x          | 4x  | 2x |
| Screen of 6 Elements | 1×  | 1x                                      | 1×  | 1x  | 1×  | 1x  | 1x  | 20x | 22x          | 4x  | 2x |

NOTE: Please read instructions befor assembly.

( € 27020-27070