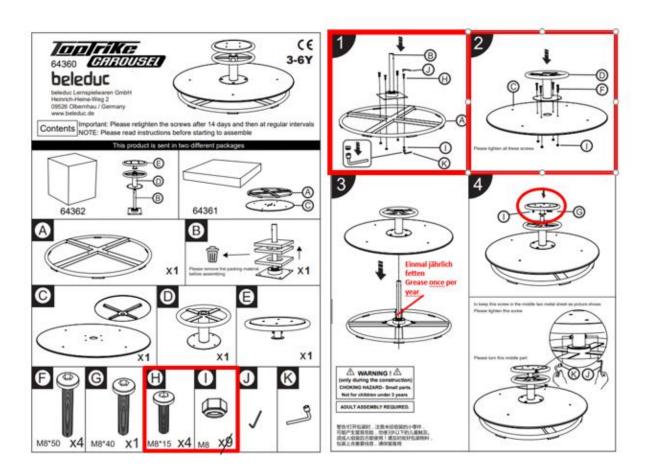

## The replacement should be carried out as follows (see red marked)):

- Unscrew the screws G+ I (picture 4)
- Remove the part E (picture 4)
- Now you can remove the complete part as shown in picture 3 (C with D).
- Now loosen the screws H and I (picture 1)
- Now the replacement part can be inserted

Finally you can reassemble the carousel in reverse order.

Once a year we recommend to grease the area marked in figure 3 (approx. 1cm out of the tube) to keep the optimal quality. For this purpose, you have also received a tube of long-term grease.