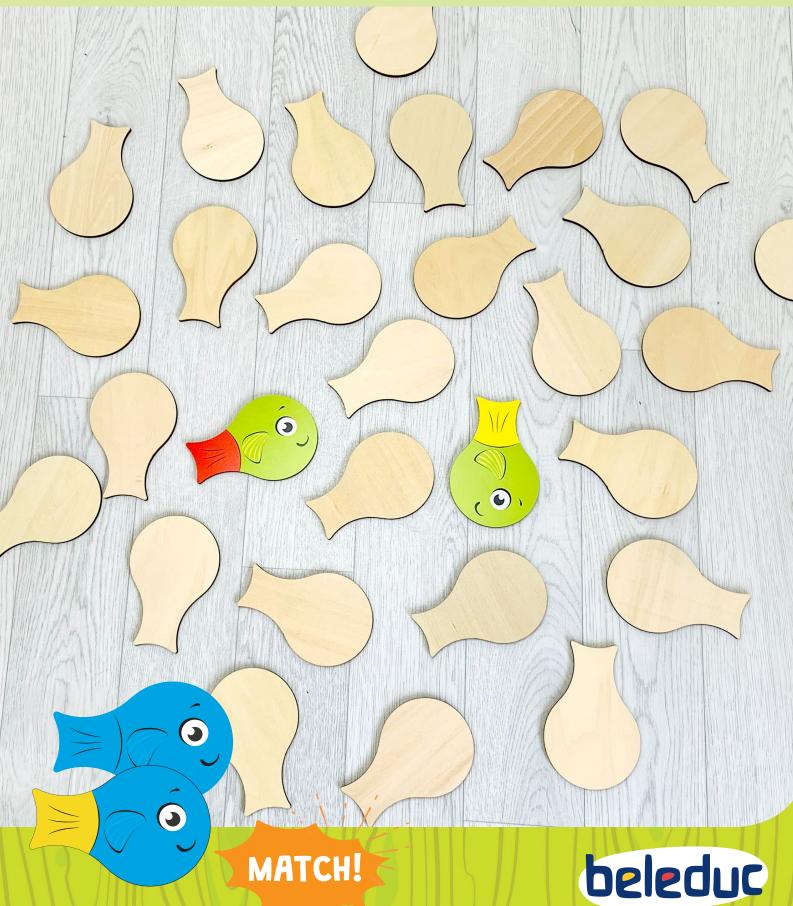

## MEMO-VARIATION

Put all the fish on the table with their backs facing up the table. Always find a partner fish, the heads must match in colour. Who found 3 couples first?

3