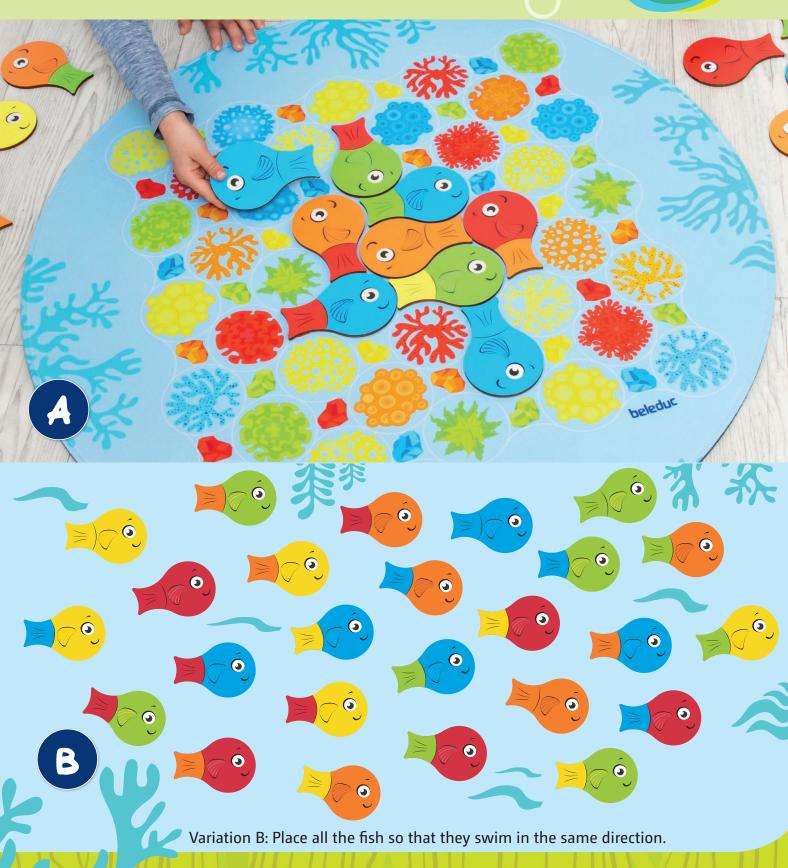

## PLAYING ON YOUR OWN

GAME IDEAS!

Variation A: Place the fish on the mat so that they match.