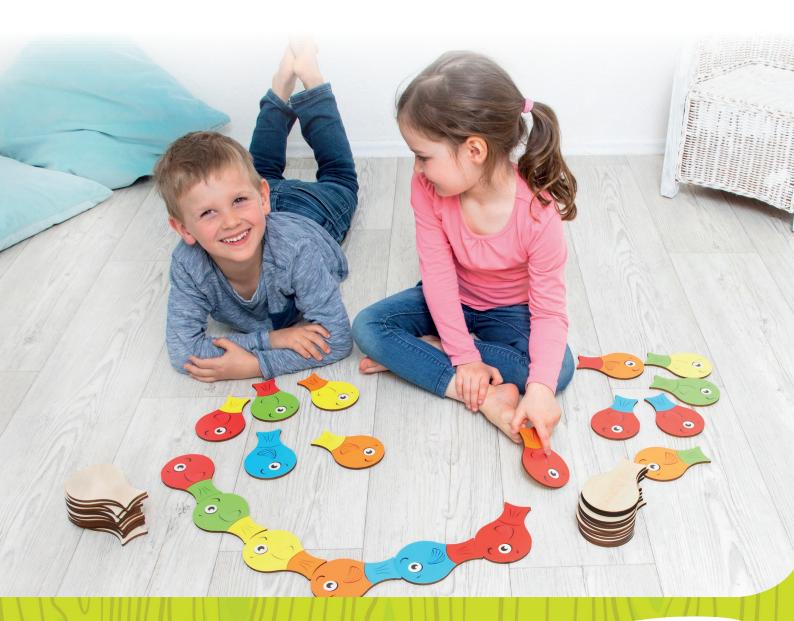

## DOMINO XXL

All players get 6 fish. One fish is in the middle of the table. Now take turns to put on a fish and try to be the first to put on all the fish. If you can't, you may pull a fish and put it on directly if it matches. Then it is the next player's turn. Have fun!