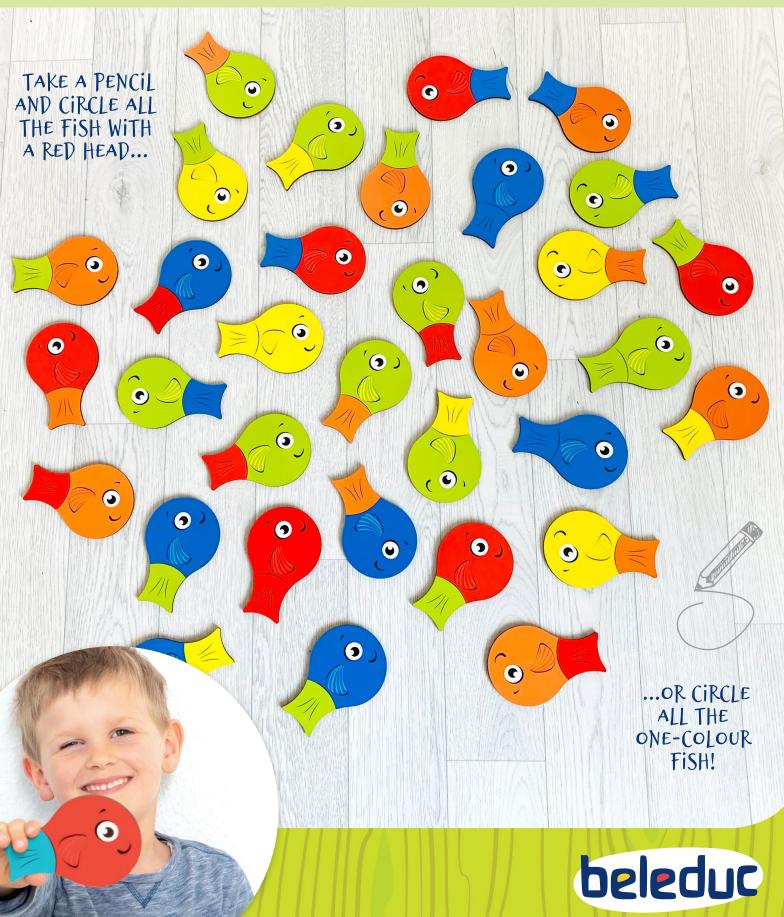

## SEARCHING GAME

Variation A: Search for all fish with a red head! Variation B: Search for all one-colour fish!